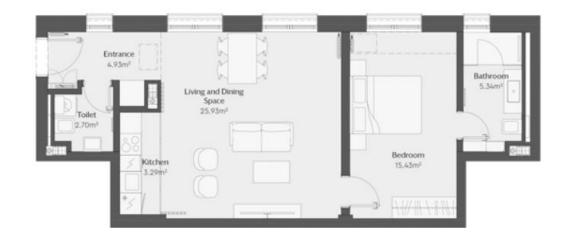

## **Price Example,** with 8% for individuals Purchase price and calculation of yield guarantee

| Apt. No. | total       | m2    | yield 8% per year | yield 8% after 5 years |  |
|----------|-------------|-------|-------------------|------------------------|--|
| B2.0.S3  | 231′670.00€ | 57.62 | 18′533.60€        | 92′668.00€             |  |